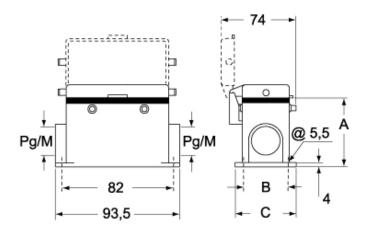

#### CHP CAP - MHP MAP

#### CHP CS/CP CAP CS/CP - MHP CS/CP MAP CS/CP

| <b>A</b><br>57<br>73 | 40       | <b>C</b><br>52<br>57 |
|----------------------|----------|----------------------|
|                      | 10       |                      |
| 73                   | 45       | 57                   |
|                      |          |                      |
| 57                   | 40       | 52                   |
| 73                   | 45       | 57                   |
| 57                   | 40       | 52                   |
| 73                   | 45       | 57                   |
|                      | 73<br>57 | 73 45<br>57 40       |

### Notes

Dimensions shown in mm are not binding and may be changed without notice.