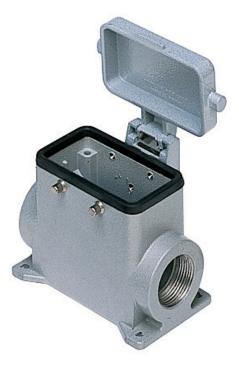

# Part number MAP 10 CS240

Surface mounting housing, C-TYPE series, with 4 pegs, M40 x 2 cable entry, size "57.27", high construction, with metal cover

| Product type               | Surface mounting housing            |
|----------------------------|-------------------------------------|
| Series                     | C-TYPE                              |
| Closing type               | With 4 pegs                         |
| Size                       | Size "57.27"                        |
| Cable entry                | M40 x 2                             |
| Specification              | High construction, with metal cover |
| Technical data             |                                     |
| IP degree of<br>protection | IP65 / IP66 / IP69                  |
| Further technical deta     | ils                                 |
| Weight                     | 320,00 g                            |

Operating temperature range -40°C...+125°C (min, max)

| Material properties          |                   |
|------------------------------|-------------------|
| Colour                       | RAL 7040 grey     |
| RoHs conformity              | Compliant         |
| China RoHs - EFUP            | E                 |
| REACH SVHC<br>substances     | No                |
| Approvals / Standards        |                   |
| Certifications               | DNV, BV           |
| UL                           | ECBT2             |
| cUL                          | ECBT8             |
| General ordering inform      | nation            |
| EAN13 code                   | 8015747051095     |
| eCl@ss 8.1                   | 27440202          |
| ETIM 7.0                     | EC000437          |
| Packaging Information        |                   |
| Sub-packaging weight         | 1,60 kg           |
| Sub-packaging<br>description | Plastic packaging |
| Sub-packaging<br>quantity    | 5 Pcs             |
| Sub-packaging EAN<br>barcode | 8015747105903     |