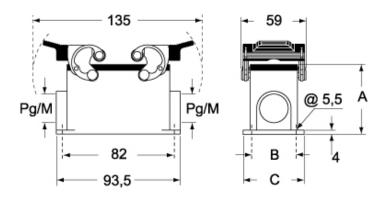

#### CHP CAP - MHP MAP

#### CHP CS/CP CAP CS/CP - MHP CS/CP MAP CS/CP

| <b>A</b><br>57<br>73 | 40       | <b>C</b><br>52<br>57 |
|----------------------|----------|----------------------|
|                      | 10       |                      |
| 73                   | 45       | 57                   |
|                      |          |                      |
| 57                   | 40       | 52                   |
| 73                   | 45       | 57                   |
| 57                   | 40       | 52                   |
| 73                   | 45       | 57                   |
|                      | 73<br>57 | 73 45<br>57 40       |

### Notes

Dimensions shown in mm are not binding and may be changed without notice.