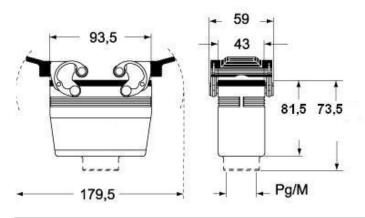

## Catalogue drawings

## CMO [CMAO] CMV (CMAV) - MMO [MMAO] MMV (MMAV)

CMV G (CMAV G) - MMV G (MMAV G) - [MMFV G]

## Notes

Dimensions shown in mm are not binding and may be changed without notice.