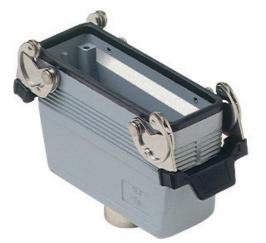

## Part number MMAV 16 G32

Hood, 830V series, with 2 levers, M32 top cable entry, size "104.27", high construction

| Product description                          |                                     | Material properties          |                   |
|----------------------------------------------|-------------------------------------|------------------------------|-------------------|
| Product type                                 | Hood                                | Colour                       | RAL 7040 grey     |
| Series                                       | 830V                                | RoHs conformity              | Compliant         |
| Closing type                                 | With 2 levers                       | China RoHs - EFUP            | E                 |
| Size                                         | Size "104.27"                       | REACH SVHC                   | No                |
| Cable entry                                  | Top cable entry with adapter<br>M32 | substances                   |                   |
|                                              |                                     | Approvals / Standards        |                   |
| Specification                                | High construction                   | Certifications               | DNV, BV           |
| Technical data                               |                                     | UL                           | ECBT2             |
| IP degree of                                 | IP65 / IP66 / IP69                  | cUL                          | ECBT8             |
| protection                                   |                                     | General ordering information |                   |
| Further technical details                    |                                     | EAN13 code                   | 8015747058117     |
| Weight                                       | 401,00 g                            | Packaging Information        |                   |
| Operating<br>temperature range<br>(min, max) | -40°C+125°C                         | Sub-packaging weight         | 2,01 kg           |
|                                              |                                     | Sub-packaging<br>description | Plastic packaging |
|                                              |                                     | Sub-packaging<br>quantity    | 5 Pcs             |
|                                              |                                     | Sub-packaging EAN<br>barcode | 8015747107761     |