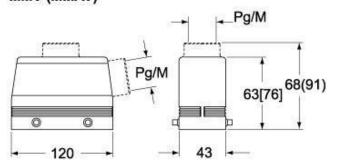

## Catalogue drawings

## CMO [CMAO] CMV (CMAV) - MMO [MMAO] MMV (MMAV)

CMV G (CMAV G) - MMV G (MMAV G) - [MMFV G]

## Notes

Dimensions shown in mm are not binding and may be changed without notice.