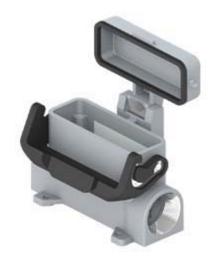

# **MZAP 25 LS25**

Surface mounting housing, IL-BRID series, with 1 lever, M25 cable entry, size "66.16", high construction, with metal cover

**Product description** 

**Product type** Surface mounting housing

Series IL-BRID
Closing type With 1 lever
Size Size "66.16"

Cable entry M25

**Specification** High construction, with metal cover

**Technical data** 

IP degree of protection IP65 / IP66 / IP69

**Further technical details** 

**Weight** 226,00 g

Operating

temperature range -40°C...+125°C

(min, max)

**Material properties** 

**Colour** RAL 7040 grey **RoHs conformity** Compliant

China RoHs - EFUP E
REACH SVHC ...

substances No